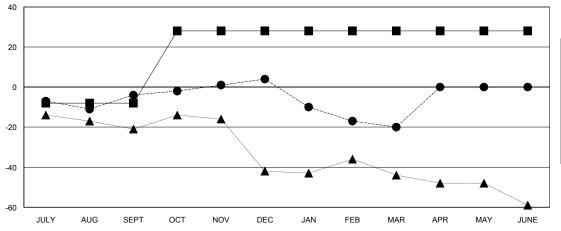

## GOALS AND ACTUAL MEMBERS CUMULATIVE

MEMBERSHIP DATA

|       | NEW MEMBER GROWTH NET GOAL |
|-------|----------------------------|
| - • - | NEW MEMBER GROWTH ACTUAL   |

- ▲ - LAST YEAR MEMBERSHIP ACTUAL