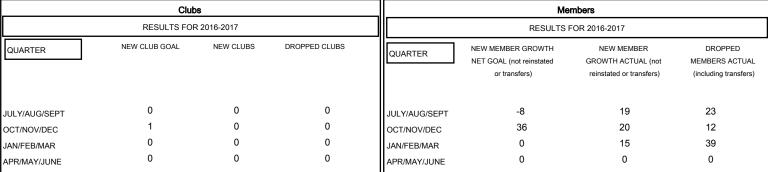

## GOALS AND ACTUAL NEW CLUBS CUMULATIVE

## GOALS AND ACTUAL MEMBERS CUMULATIVE

MEMBERSHIP DATA

|       | NEW MEMBER GROWTH NET GOAL |
|-------|----------------------------|
| - • - | NEW MEMBER GROWTH ACTUAL   |

- ▲ - LAST YEAR MEMBERSHIP ACTUAL